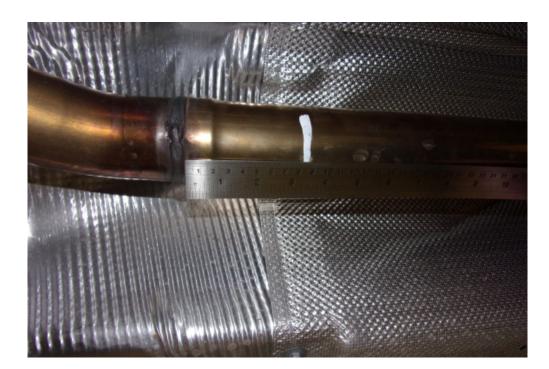

Cut the OE system 85mm in front of the weld (towards the front of the vehicle) and remove sharp edges