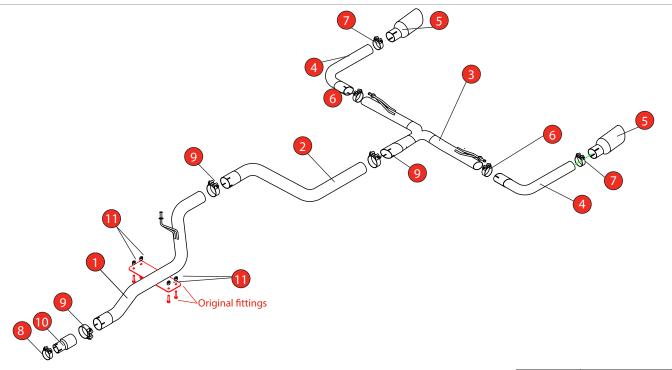

Estimated Fitting Time: 60 Minutes

| NO.     | PART NO.   | DESCRIPTION                  | QTY |  |
|---------|------------|------------------------------|-----|--|
| 1       | 1307FD     | Centre Pipe                  | 1   |  |
| 2       | 1308FD     | Link Pipe                    | 1   |  |
| 3       | 1317FD     | Rear Section                 | 1   |  |
| 4       | 1315FD     | LH & RH Trim Pipe            | 2   |  |
| 5       | Z023.10152 | Ø114mm Polished Daytona Trim | 2   |  |
| Fit Kit |            |                              |     |  |
| 6       | Z016.10070 | 65mm H/D Clamp               | 2   |  |
| 7       | Z016.10064 | 63 - 68mm H/D Clamp          | 2   |  |
| 8       | Z016.10001 | 59 - 63mm Clamp              | 1   |  |
| 9       | Z016.10062 | 79mm H/D Clamp               | 3   |  |
| 10      | AD46       | Adapter                      | 1   |  |
| 11      | Z026.20161 | 10mm Spacer                  | 4   |  |